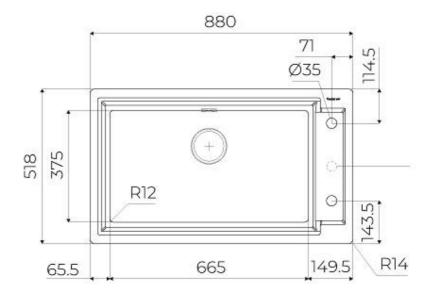

#### DETAILS

| Coloring               | Gun Metal                                                       |
|------------------------|-----------------------------------------------------------------|
| Edge/Installation Type | Rim h25 mm                                                      |
| Material               | AISI 304 stainless steel                                        |
| Texture                | Brushed in line                                                 |
| Base                   | 90 cm                                                           |
| Dimensions             | 880 x 518 mm                                                    |
| Standard fittings      | Fixing hooks, gasket, drain, overflow and siphon, boxed packing |
| Mixer holes            | 2 standard holes - 3rd hole on request                          |
| Built-in hole          | View technical data sheet                                       |

#### **TECHNICAL DATA**