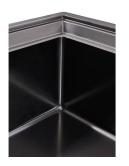

#### FEATURES

| Deep bowls          | This bowls reach an important depth, over 20 cm, thanks to the advanced production technology, that can be offer great capiency and practicity in all the washing operations.                               |
|---------------------|-------------------------------------------------------------------------------------------------------------------------------------------------------------------------------------------------------------|
| High thickness      | 1mm thick steel. A significant thickness, which guarantees the maximum sturdiness and durability.                                                                                                           |
| Perimetral overflow | The overflow is always a security on the Foster sinks that prevents the overflow of water in case of oversights. The perimeter drain solution improves aesthetics thanks to its square and essential shape. |
| Small radius        | Bowls with squared shapes with a modern design and an increased capacity, for a minimal aesthetics connected with an extreme practicity.                                                                    |
| Space waste fitting | The elegant SPACE steel cap closes the drain and leaves no visible residues collected in the basket below. Space also has a small footprint and allows the optimal use of the under-sink compartment.       |