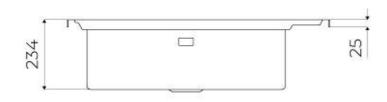

#### DETAILS

| Coloring               | Gun Metal                                                       |
|------------------------|-----------------------------------------------------------------|
| Edge/Installation Type | Rim h25 mm                                                      |
| Material               | AISI 304 stainless steel                                        |
| Texture                | Brushed in line                                                 |
| Base                   | 90 cm                                                           |
| Dimensions             | 880 x 518 mm                                                    |
| Standard fittings      | Fixing hooks, gasket, drain, overflow and siphon, boxed packing |
| Mixer holes            | 2 standard holes - 3rd hole on request                          |
| Built-in hole          | View technical data sheet                                       |

#### **TECHNICAL DATA**