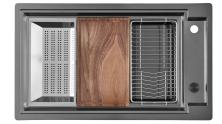

#### GALLERY

EQUIPMENT

GRILLE NOIRE POUR EVIERS OPERA A100 E06

GRILLE NOIRE POUR EVIERS OPERA A100 E07

VIDAGE FADE PUSH GUN METAL A407 A20