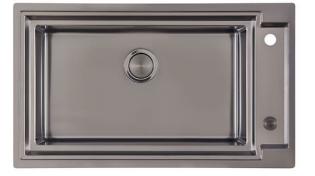

### **OPERA H25 GUN METAL**

Kitchen Sinks

Code: N625 F06

#### DETAILS

| Coloring               | Gun Metal                                                       |
|------------------------|-----------------------------------------------------------------|
| Edge/Installation Type | Rim h25 mm                                                      |
| Material               | AISI 304 stainless steel                                        |
| Texture                | Brushed in line                                                 |
| Base                   | 90 cm                                                           |
| Dimensions             | 880 x 518 mm                                                    |
| Standard fittings      | Fixing hooks, gasket, drain, overflow and siphon, boxed packing |
| Mixer holes            | 2 standard holes - 3rd hole on request                          |
| Built-in hole          | View technical data sheet                                       |

#### FEATURES

| Deep bowls          | This bowls reach an important depth, over 20 cm, thanks to the advanced production technology, that can be offer great capiency and practicity in all the washing operations.                               |
|---------------------|-------------------------------------------------------------------------------------------------------------------------------------------------------------------------------------------------------------|
| High thickness      | 1mm thick steel. A significant thickness, which guarantees the maximum sturdiness and durability.                                                                                                           |
| Perimetral overflow | The overflow is always a security on the Foster sinks that prevents the overflow of water in case of oversights. The perimeter drain solution improves aesthetics thanks to its square and essential shape. |
| Small radius        | Bowls with squared shapes with a modern design and an increased capacity, for a minimal aesthetics connected with an extreme practicity.                                                                    |
| Space waste fitting | The elegant SPACE steel cap closes the drain and leaves no visible residues collected in the basket below. Space also has a small footprint and allows the optimal use of the under-sink compartment.       |