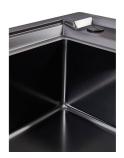

#### FEATURES

| Deep bowls          | This bowls reach an important depth, over 20 cm, thanks to the advanced production technology, that can be offer great capiency and practicity in all the washing operations.                               |
|---------------------|-------------------------------------------------------------------------------------------------------------------------------------------------------------------------------------------------------------|
| High thickness      | 1mm thick steel. A significant thickness, which guarantees the maximum sturdiness and durability.                                                                                                           |
| Perimetral overflow | The overflow is always a security on the Foster sinks that prevents the overflow of water in case of oversights. The perimeter drain solution improves aesthetics thanks to its square and essential shape. |
| Small radius        | Bowls with squared shapes with a modern design and an increased capacity, for a minimal aesthetics connected with an extreme practicity.                                                                    |
| Space waste fitting | The elegant SPACE steel cap closes the drain and leaves no visible residues collected in the basket below. Space also has a small footprint and allows the optimal use of the under-sink compartment.       |