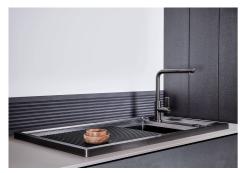

### **OPERA H25 GUN METAL**

Kitchen Sinks

Code: N625 F06

#### DETAILS

| Coloring               | Gun Metal                                                       |
|------------------------|-----------------------------------------------------------------|
| Edge/Installation Type | Rim h25 mm                                                      |
| Material               | AISI 304 stainless steel                                        |
| Texture                | Brushed in line                                                 |
| Base                   | 90 cm                                                           |
| Dimensions             | 880 x 518 mm                                                    |
| Standard fittings      | Fixing hooks, gasket, drain, overflow and siphon, boxed packing |
| Mixer holes            | 2 standard holes - 3rd hole on request                          |
| Built-in hole          | View technical data sheet                                       |

#### FEATURES

| Deep bowls          | This bowls reach an important depth, over 20 cm, thanks to the advanced production technology, that can be offer great capiency and practicity in all the washing operations.                               |
|---------------------|-------------------------------------------------------------------------------------------------------------------------------------------------------------------------------------------------------------|
| High thickness      | 1mm thick steel. A significant thickness, which guarantees the maximum sturdiness and durability.                                                                                                           |
| Perimetral overflow | The overflow is always a security on the Foster sinks that prevents the overflow of water in case of oversights. The perimeter drain solution improves aesthetics thanks to its square and essential shape. |
| Small radius        | Bowls with squared shapes with a modern design and an increased capacity, for a minimal aesthetics connected with an extreme practicity.                                                                    |
| Space waste fitting | The elegant SPACE steel cap closes the drain and leaves no visible residues collected in the basket below. Space also has a small footprint and allows the optimal use of the under-sink compartment.       |