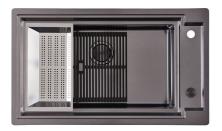

#### GALLERY

EQUIPMENT

GRILLE NOIRE POUR EVIERS OPERA A100 E06

GRILLE NOIRE POUR EVIERS OPERA A100 E07

VIDAGE FADE PUSH GUN METAL A407 A20