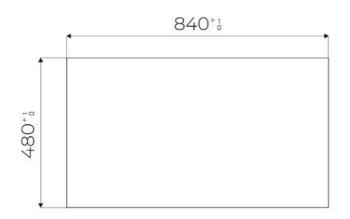

#### DETAILS

| Coloring               | Gun Metal                                                       |
|------------------------|-----------------------------------------------------------------|
| Edge/Installation Type | Rim h25 mm                                                      |
| Material               | AISI 304 stainless steel                                        |
| Texture                | Brushed in line                                                 |
| Base                   | 90 cm                                                           |
| Dimensions             | 880 x 518 mm                                                    |
| Standard fittings      | Fixing hooks, gasket, drain, overflow and siphon, boxed packing |
| Mixer holes            | 2 standard holes - 3rd hole on request                          |
| Built-in hole          | View technical data sheet                                       |

#### **TECHNICAL DATA**